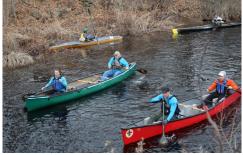

Sponsorships are now available for the 43<sup>rd</sup> St. George River Race and the 49<sup>th</sup> Passgassawaukeag River Race, organized by the Waldo County YMCA! These charity river races are part of the national circuit and times count toward national rankings. This event brings hundreds of canoeists and kayakers to Waldo County over the last weekend of March and first weekend of April. Last year, we had close to 200 boats and more than 300 people entered in the two races.