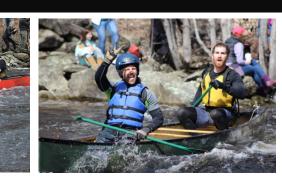

Sponsorships are now available for the 43<sup>rd</sup> St. George River Race and the 49<sup>th</sup> Passgassawaukeag River Race, organized by the Waldo County YMCA! These charity river races are part of the national circuit and times count toward national rankings. This event brings hundreds of canoeists and kayakers to Waldo County over the last weekend of March and first weekend of April. Last year, we had close to 200 boats and more than 300 people entered in the two races.