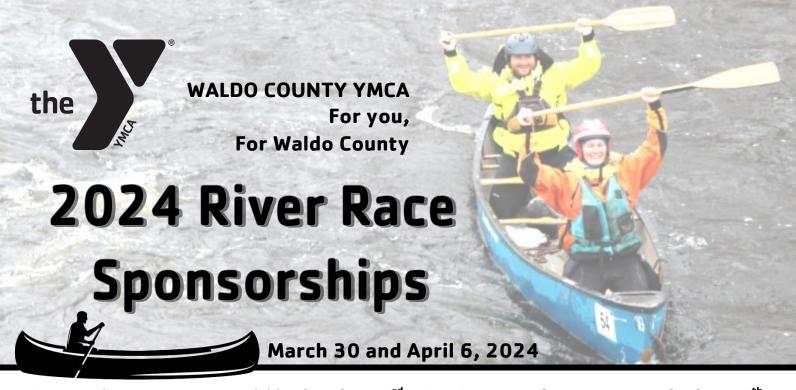

Sponsorships are now available for the 43<sup>rd</sup> St. George River Race and the 49<sup>th</sup> Passgassawaukeag River Race, organized by the Waldo County YMCA! These charity river races are part of the national circuit and times count toward national rankings. This event brings hundreds of canoeists and kayakers to Waldo County over the last weekend of March and first weekend of April. Last year, we had close to 200 boats and more than 300 people entered in the two races.

## A Maine tradition for almost 50 years!