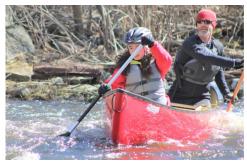

Sponsorships are now available for the 43<sup>rd</sup> St. George River Race and the 49<sup>th</sup> Passgassawaukeag River Race, organized by the Waldo County YMCA! These charity river races are part of the national circuit and times count toward national rankings. This event brings hundreds of canoeists and kayakers to Waldo County over the last weekend of March and first weekend of April. Last year, we had close to 200 boats and more than 300 people entered in the two races.